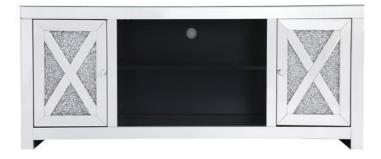

## **Modern COLLECTION**

Modern 59 in. mirrored tv stand in Clear

Item No:MF9903 (Clear)

| D'  | •       |
|-----|---------|
| Dim | ensions |
|     |         |

| Overall dimensions    | 59"L x 15.7"W x 22"H |
|-----------------------|----------------------|
| shelf weight capacity | 20 lbs               |
| cord length           | N/A                  |